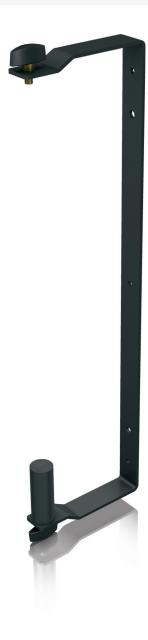

### EUROLIVE WB215

Black Wall Mount Bracket for EUROLIVE B115 and B215 Series Speakers

- Wall or ceiling mount bracket for EUROLIVE B115 and B215 series speakers
- Heavy-duty steel construction
- Designed for indoor use only
- Exceptionally rugged construction ensures long life
- 3-Year Warranty Program\*
- Conceived and designed by BEHRINGER Germany

Elevate your B215A, B215D, B215D-WH, B215XL or B215XL-WH with our wall-mount brackets, which are specially designed to secure these outstanding speaker systems to the wall of virtually any indoor environment.

in swivel lets you aim the loudspeaker across a wide 180° axis, so you can put the sound where you want it. As stylish as they are functional, WB215 wall-mount brackets are available in your choice of black (WB215) or white (WB215-WH).