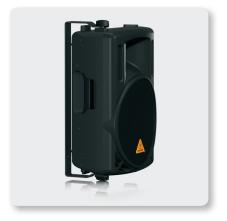

### EUROLIVE WB215

Black Wall Mount Bracket for EUROLIVE B115 and B215 Series Speakers

- Wall or ceiling mount bracket for EUROLIVE B115 and B215 series speakers
- Heavy-duty steel construction
- Designed for indoor use only
- Exceptionally rugged construction ensures long life
- 3-Year Warranty Program\*
- Conceived and designed by BEHRINGER Germany

Elevate your B215A, B215D, B215D-WH, B215XL or B215XL-WH with our wall-mount brackets, which are specially designed to secure these outstanding speaker systems to the wall of virtually any indoor environment.

in swivel lets you aim the loudspeaker across a wide 180° axis, so you can put the sound where you want it. As stylish as they are functional, WB215 wall-mount brackets are available in your choice of black (WB215) or white (WB215-WH).