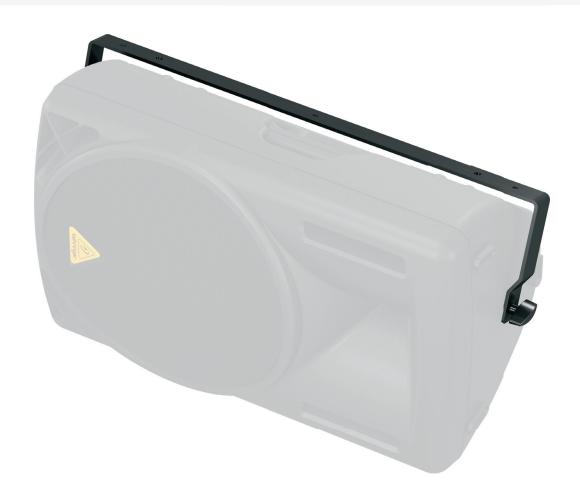

### EUROLIVE WB215

Black Wall Mount Bracket for EUROLIVE B115 and B215 Series Speakers

- Wall or ceiling mount bracket for EUROLIVE B115 and B215 series speakers
- Heavy-duty steel construction
- Designed for indoor use only
- Exceptionally rugged construction ensures long life
- 3-Year Warranty Program\*
- Conceived and designed by BEHRINGER Germany

Elevate your B215A, B215D, B215D-WH, B215XL or B215XL-WH with our wall-mount brackets, which are specially designed to secure these outstanding speaker systems to the wall of virtually any indoor environment.

in swivel lets you aim the loudspeaker across a wide 180° axis, so you can put the sound where you want it. As stylish as they are functional, WB215 wall-mount brackets are available in your choice of black (WB215) or white (WB215-WH).